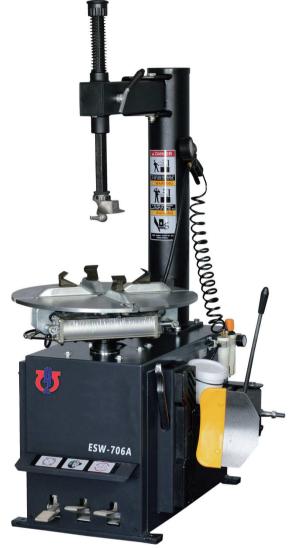

## **ESW-706A** CAR TYRE CHANGER

## Features:

1. Economical and practical type.

2.Piston of spade cylinder is high density aluminum casting to prolong its service life.

3. The clamping jaw is made of precision steel cast which is firm and durable.

4. Optional motorcycle adaptor.

5. Enhanced inner box structure can avoid mechanical deformation during working to prolong its service life.

6.Clamping jaw is equipped with a protective sleeve to provide more comprehensive protection for the tires and rims.

## Technical Parameter

| Rim clamp from outside | 10″ –17″ | Voltage          | 380V/220V/110V |
|------------------------|----------|------------------|----------------|
| Rim clamp from inside  | 12" -20" | Power            | 0.75kW/1.1kW   |
| Max. wheel diameter    | 920mm    | Machine size     | 990x740x870mm  |
| Max.tire width         | 3″ –13″  | Net/Gross weight | 160kg/184kg    |
| Working pressure       | 8–10bar  |                  |                |